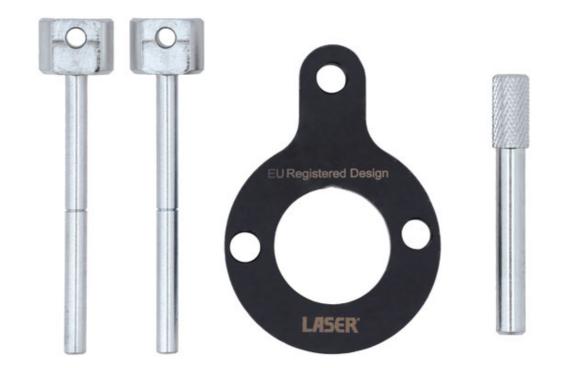

## **Engine Timing Tool Kit - for VW Group CR Diesel**

Developed for the 1.2, 1.4, 1.6 and 2.0L common rail diesel engines found across the Volkswagen Group range of vehicles, Laser 8362 offers the minimum tools required to allow the user to lock these engines into their "timed" position for the safe removal and replacement of the camshaft drive belt or to perform engine timing checks.

## **Additional Information**

- Engine applications: 1.2, 1.4, 1.6 and 2.0L common rail diesel engines found across the VW group ranges.
- Audi, Seat, Skoda and Volkswagen CR engines (from 2012). For complete applications please see kit instructions.
- Tools equivalent to OEM T10492 and T10490.
- Use in conjunction with OEM instructions; EU Registered Design and made in Sheffield.
- For a more comprehensive kit which includes tensioner hex keys and HP fuel pump sprocket holding tool, please see Laser Part No. 6809.